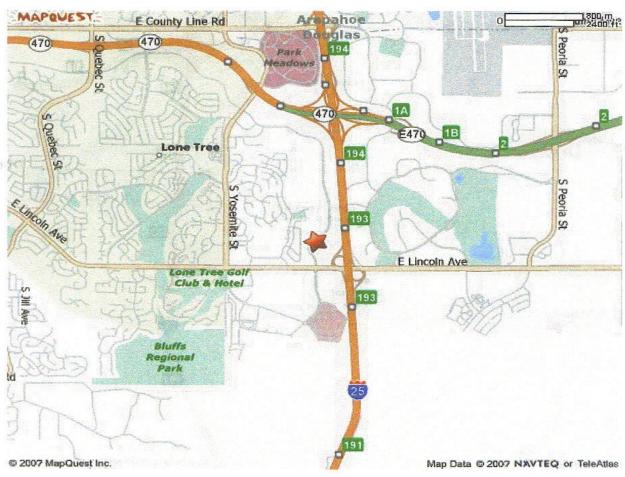

Denver Marriott South @ Park Meadows I-25 South and Lincoln Avenue Exit #193 West on Lincoln to first light. North on Park Meadows Drive. Marriott is on the right side of road.

## Marriott Phone # 303.925.0004

All rights reserved. Use Subject to License/Copyright

This map is informational only. No representation is made or warranty given as to its content. User assumes all risk of use. MapQuest and its suppliers assume no responsibility for any loss or delay resulting from such use.