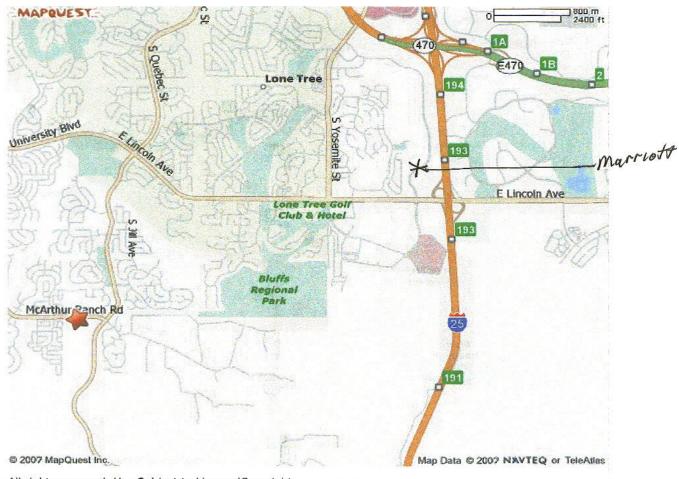

Rock Canyon High School
South From Denver Marriott South on Park
Meadows Drive to Lincoln Ave. West on Lincoln
Avenue to S. Quebec Street. South on Quebec
Street to Mcarthur Ranch Road. School on
Southwest Cornor.

ALL OF SCHOOL PROPERTY IS NO SMOKING Parking on East side of school.

Gym Seating on west side only!!

All rights reserved. Use Subject to License/Copyright

This map is informational only. No representation is made or warranty given as to its content. User assumes all risk of use. MapQuest and its suppliers assume no responsibility for any loss or delay resulting from such use.